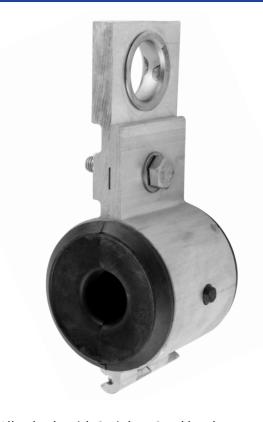

## **ABC SUSPENSION CLAMPS**

- FOR SUSPENSION OF LV ABC

LV suspension clamps for ABC cable are available with a range of cable size capabilities. Some of the range are able to accommodate 2 and 3 core cables as well as 4 core cables

## APPLICATION

Suspension of LVABC 25mm<sup>2</sup> to 150mm<sup>2</sup> \*Suitable for up to 30° line deviation

## **FEATURES**

- Aluminium Alloy body with Stainless Steel hardware
- · UV resistant Elastomer bushing
- Suitable for up to 30° line deviation
- For line deviation of 30° to 60° please use in conjunction with TNABC2XSUSBRKT, the double suspension yolk bracket
- Stainless Steel wear ring to protect suspension eyelet
- Tested to AS 3766-1990