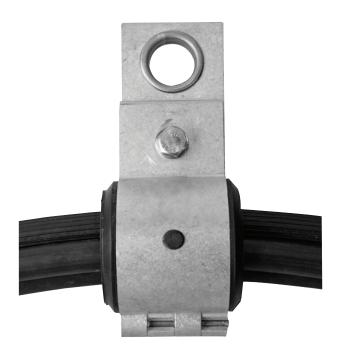

## **ABC SUSPENSION CLAMPS**

- FOR SUSPENSION OF LV ABC

LV suspension clamps for ABC cable are available with a range of cable size capabilities. Some of the range are able to accommodate 2 and 3 core cables as well as 4 core cables

## APPLICATION

Suspension of LVABC 25mm<sup>2</sup> to 150mm<sup>2</sup> \*Suitable for up to 30° line deviation

## **FEATURES**

- Aluminium Alloy body with Stainless Steel hardware
- · UV resistant Elastomer bushing
- Suitable for up to 30° line deviation
- For line deviation of 30° to 60° please use in conjunction with TNABC2XSUSBRKT, the double suspension yolk bracket
- Stainless Steel wear ring to protect suspension eyelet
- Tested to AS 3766-1990