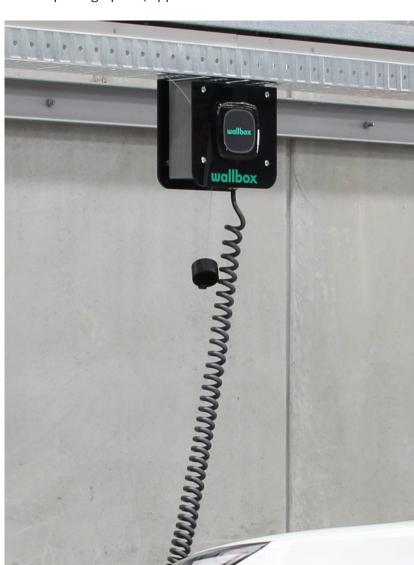

Designed to bolt directly to the cable tray means these EV charging solutions are very accommodating of tight spaces. They can be positioned in the perfect spot for each individual customer depending on their EV's charge port location. This design also allows for minimum effort and cost to get power to each carpark location.

Wallbox Pulsar Plus EV Charge station is included in the cost of the cable tray mount solution. This gives control via wifi to the user and any administrators. Panels can be custom branded if desired, there is a one off set up fee for custom panel graphics, application is included in the cost of the unit.

- Complete with panels and Wallbox Pulsar Plus charge station with curly cord and plug
- Type 1 and Type 2 available
- Available in Black and White
- Wallbox Pulsar Plus has both Bluetooth and WiFi connectivity
- Plan, control, schedule and manage charge time, allocate and access charger from myWallbox portal and the Wallbox app
- Adjustable current from 6amp to 32amp
- Suitable for use with all EV available