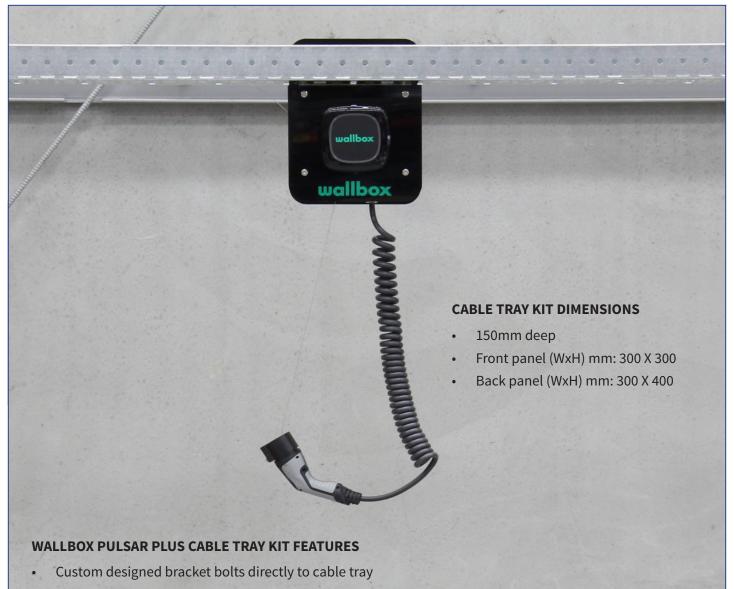

Designed to bolt directly to the cable tray means these EV charging solutions are very accommodating of tight spaces. They can be positioned in the perfect spot for each individual customer depending on their EV's charge port location. This design also allows for minimum effort and cost to get power to each carpark location.

Wallbox Pulsar Plus EV Charge station is included in the cost of the cable tray mount solution. This gives control via wifi to the user and any administrators. Panels can be custom branded if desired, there is a one off set up fee for custom panel graphics, application is included in the cost of the unit.

- Complete with panels and Wallbox Pulsar Plus charge station with curly cord and plug
- Type 1 and Type 2 available
- Available in Black and White
- Wallbox Pulsar Plus has both Bluetooth and WiFi connectivity
- Plan, control, schedule and manage charge time, allocate and access charger from myWallbox portal and the Wallbox app
- Adjustable current from 6amp to 32amp
- Suitable for use with all EV available