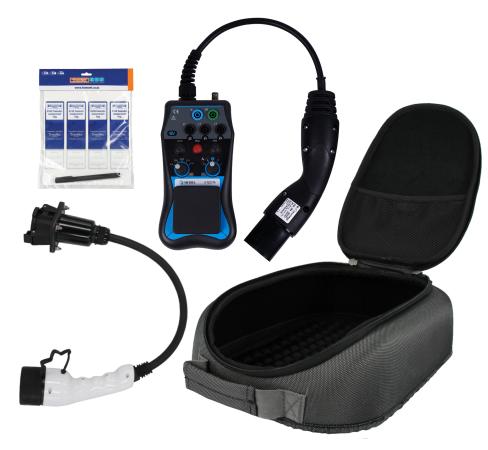

## **EVC-TESTING-KIT-XA**

The TransNet EVC-TESTING-KIT-XA includes all the accessories you need to connect your MI3100BSE multifunctional installation tester to an EVSE to complete testing on it.

The main component of the kit is the A1532-XA-T2 EVSE adapter which is used for verification of electrical safety and functional testing of EVSE. It is intended for testing Mode 3 EV supply equipment with a type 2 connector.

## **EVC-TESTING-KIT-XA CONTENTS**

- A1532-XA-T2 EVSE adaptor
- <u>EVC-TESTING-ADAPTOR</u> Type 1 to Type 2 adaptor used for testing purposes only
- TNTT-EVSE Test tags specific to testing of EVSE
- <u>EVC-BAG</u> Hard shell storage & carry case for testing kit contents