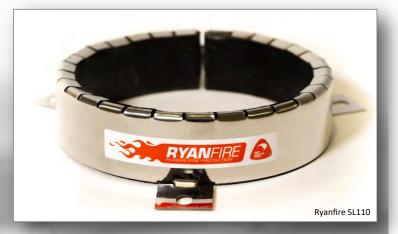

#### **DESCRIPTION**

Ryanfire SL Collars are designed to maintain the fire resistance of fire rated walls and floors. The SL collars consist of a high quality stainless steel case lined with a highly reactive graphite infused material.

Upon exposure to heat the SL collar will quickly and effectively close any openings that may form due to the melting away of

Ryanfire SL collars have a handy slim line profile providing a low clearance around services on which they are installed.

### **PRODUCT DIMENSIONS**

Ryanfire SL Collars have been designed to fit most common services and come in the following sizes:

| Code                | SL 25 | SL 32 | SL 40 | SL 55 | SL 65 | SL 82 | SL 110 | SL 125 | SL 160 |
|---------------------|-------|-------|-------|-------|-------|-------|--------|--------|--------|
| Collar Inside Ø mm  | 25    | 34    | 43    | 57    | 68    | 84    | 115    | 126    | 165    |
| Collar Outside Ø mm | 35    | 48    | 57    | 71    | 82    | 98    | 134    | 145    | 198    |
| Collar Height mm    | 30    | 30    | 30    | 30    | 30    | 45    | 45     | 45     | 45     |
| Fixing Lugs         | 2     | 2     | 2     | 2     | 2     | 3     | 3      | 3      | 3      |