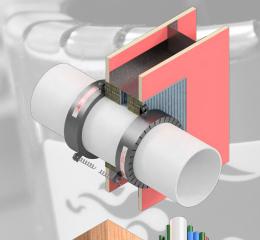

#### **APPLICATION**

Ryanfire SL Collars have been tested in various types of walls and floors including plasterboard, masonry, concrete, composite floors, Timber Infill, Korok, PLT and plasterboard ceilings.

NOTE: Sizes and dimensions are nominal.

Ryanfire SL Collars are usually used in conjunction with other Ryanfire products. Please contact the technical department for specific and more detailed "V" drawings.