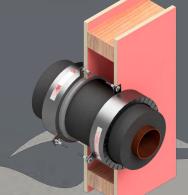

#### **APPLICATION**

Ryanfire SL Collars have been tested in various types of walls and floors including plasterboard, masonry, concrete, composite floors, Timber Infill, Korok, PLT and plasterboard ceilings.

NOTE: Sizes and dimensions are nominal.

Ryanfire SL Collars are usually used in conjunction with other Ryanfire products. Please contact the technical department for specific and more detailed "V" drawings.