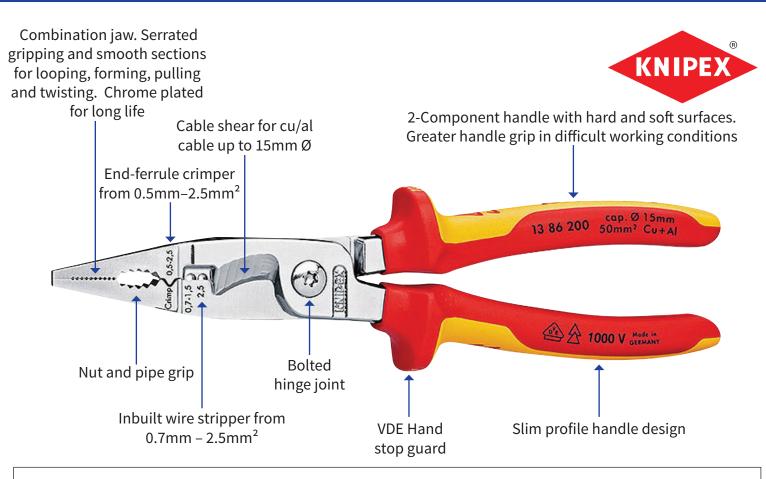

## '6 in 1' MULTIFUNCTION PLIERS ... NEW 1

KP1386200 - 200MM

- 6 in 1 multifunction pliers
- Multifunctional pliers for electrical installation; to grip flat and round material, for bending, deburring, cutting cable, stripping & crimping end sleeves (ferrules)
- Smooth surfaces near the tips grip single cores without damage; serrated gripping surfaces & pipe grip for gripping flat and round material
- Clear-cut outside edge of jaw for working on flush-mounted junction boxes & deburring feed-through holes
- Stripping holes for conductors of 0.75-1.5 mm<sup>2</sup> & 2.5 mm<sup>2</sup>
- Crimp die for wire-end ferrules 0.5-2.5 mm<sup>2</sup>
- Cable shears with (induction-hardened) precision cutting edges for copper & aluminium cables up to 5x2.5mm<sup>2</sup> / dia. 15mm
- Slim dimensions for easy access
- Bolted joint: precise, zero backlash operation of pliers
- High-grade special tool steel, forged, multi stage oil-hardened
- **VDE Tested**