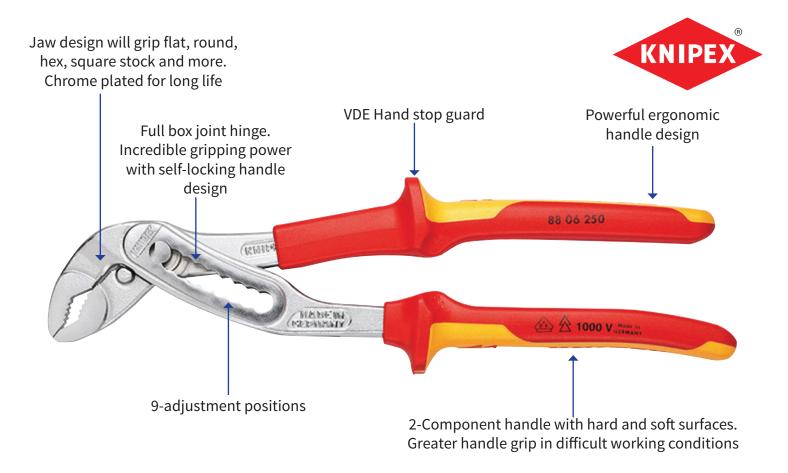

## **250MM PUMP PLIER** KP8806250 - 250MM

- ✓ More output and comfort compared to conventional water pump pliers of the same length: 9-notch adjustment positioning for 30 % more gripping capacity
- ✓ Good access to the workpiece due to slim size of head and joint area
- ✓ Self-locking on pipes and nuts: no slipping on the workpiece and low hand-force required
- ✓ Gripping surfaces with special hardened teeth, teeth hardness approx. 61 HRC: high wear resistance and stable gripping
- ✓ Box-joint design for high stability due to double guide
- ✓ Guard prevents operators' fingers being pinched
- ✓ Chrome vanadium electric steel, forged, multi stage oilhardened
- KP8806250Adjustment Positions9Capacity for Nuts46 mmCapacity for Pipes (OD)50 mmCapacity for Pipes (OD)