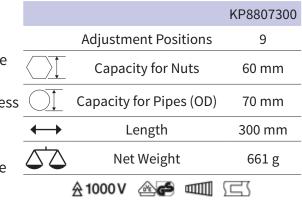

## **300MM PUMP PLIER** KP8807300 - 300MM

- ✓ More output and comfort compared to conventional water pump pliers of the same length: 9-notch adjustment positioning for 30 % more gripping capacity
- ✓ Good access to the workpiece due to slim size of head and joint area
- ✓ Self-locking on pipes and nuts: no slipping on the workpiece and low hand-force required
- ✓ Gripping surfaces with special hardened teeth, teeth hardness approx. 61 HRC: high wear resistance and stable gripping
- ✓ Box-joint design for high stability due to double guide
- Robust construction, insensitive to dirt; particularly suitable for outdoor work
- ✓ Guard prevents operators' fingers being pinched
- ✓ Chrome vanadium electric steel, forged, multi stage oilhardened