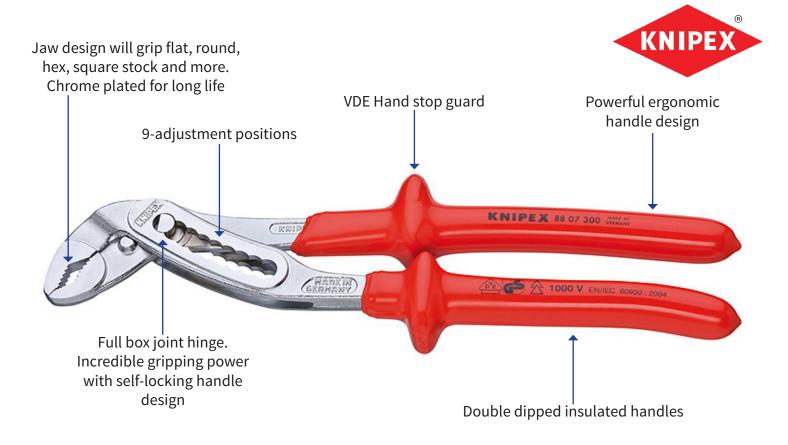

## **300MM PUMP PLIER** KP8807300 - 300MM

- ✓ More output and comfort compared to conventional water pump pliers of the same length: 9-notch adjustment positioning for 30 % more gripping capacity
- ✓ Good access to the workpiece due to slim size of head and joint area
- ✓ Self-locking on pipes and nuts: no slipping on the workpiece and low hand-force required
- ✓ Gripping surfaces with special hardened teeth, teeth hardness approx. 61 HRC: high wear resistance and stable gripping
- ✓ Box-joint design for high stability due to double guide
- Robust construction, insensitive to dirt; particularly suitable for outdoor work
- ✓ Guard prevents operators' fingers being pinched
- ✓ Chrome vanadium electric steel, forged, multi stage oilhardened