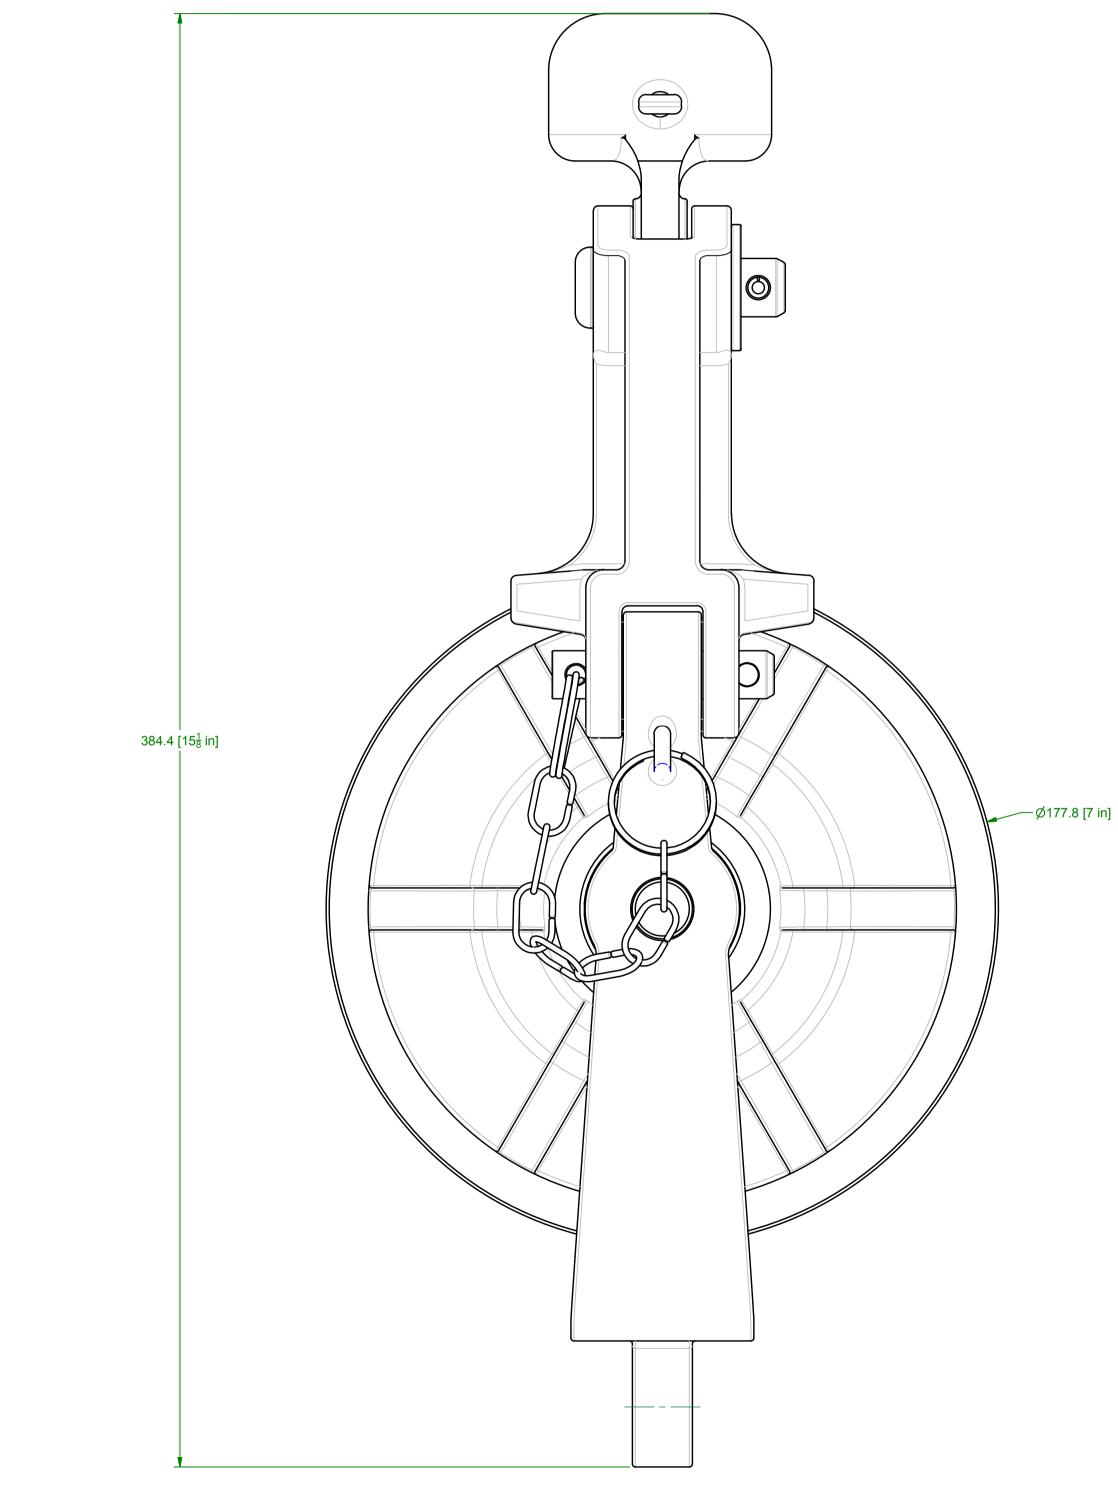

## **OPTIONAL MODELS:** MDL-S-10-UL (URETHANE-LINED DUCTILE IRON SHEAVE) MDL-S-10-DI (DUCTILE IRON SHEAVE)

5

6

SAFE WORKING LOAD: 2500 LB

- 3

4

| G<br>F<br>D<br>C<br>B<br>A<br>Rev | 1SEPT16<br>17AUG16<br>07/31/14<br>2/5/14<br>11/25/13<br>9/27/13<br>9/17/13<br>9/6/13<br>Date | DATA SHEET<br>ADDED DIMENSIONS<br>ADDED SHEAVE OD & GROOVE ID / RADII<br>UPDATED DWG NO & ADDED OPTIONAL MODELS NOTE<br>UPDATED PARTS AND SLINGCO PART DESCRIPTIONS<br>UPDATED BOM TO INCLUDE SLINGCO PART NUMBERS<br>REVISED OVERALL DRAWING AND LAYOUT PER WSE<br>INITIAL RELEASE                                                                                                                                                                                                                                                                                                                                                                                                                                                                                                                                                                                                                                                                                                                                                                                                                                                                                                                                                                                                                                                                                                                                                                                                                                                                                                                                                                                                                                                                                                                                                                                                | JWE<br>JWE<br>TMW<br>TMW<br>JCG   | -    |   |
|-----------------------------------|----------------------------------------------------------------------------------------------|------------------------------------------------------------------------------------------------------------------------------------------------------------------------------------------------------------------------------------------------------------------------------------------------------------------------------------------------------------------------------------------------------------------------------------------------------------------------------------------------------------------------------------------------------------------------------------------------------------------------------------------------------------------------------------------------------------------------------------------------------------------------------------------------------------------------------------------------------------------------------------------------------------------------------------------------------------------------------------------------------------------------------------------------------------------------------------------------------------------------------------------------------------------------------------------------------------------------------------------------------------------------------------------------------------------------------------------------------------------------------------------------------------------------------------------------------------------------------------------------------------------------------------------------------------------------------------------------------------------------------------------------------------------------------------------------------------------------------------------------------------------------------------------------------------------------------------------------------------------------------------|-----------------------------------|------|---|
| F<br>E<br>D<br>C<br>B<br>A<br>Rev | 07/31/14<br>2/5/14<br>11/25/13<br>9/27/13<br>9/17/13<br>9/6/13                               | ADDED SHEAVE OD & GROOVE ID / RADII<br>UPDATED DWG NO & ADDED OPTIONAL MODELS NOTE<br>UPDATED PARTS AND SLINGCO PART DESCRIPTIONS<br>UPDATED BOM TO INCLUDE SLINGCO PART NUMBERS<br>REVISED OVERALL DRAWING AND LAYOUT PER WSE                                                                                                                                                                                                                                                                                                                                                                                                                                                                                                                                                                                                                                                                                                                                                                                                                                                                                                                                                                                                                                                                                                                                                                                                                                                                                                                                                                                                                                                                                                                                                                                                                                                     | TMW<br>TMW<br>TMW<br>JCG          | -    |   |
| E<br>D<br>C<br>B<br>A<br>Rev      | 2/5/14<br>11/25/13<br>9/27/13<br>9/17/13<br>9/6/13                                           | UPDATED DWG NO & ADDED OPTIONAL MODELS NOTE<br>UPDATED PARTS AND SLINGCO PART DESCRIPTIONS<br>UPDATED BOM TO INCLUDE SLINGCO PART NUMBERS<br>REVISED OVERALL DRAWING AND LAYOUT PER WSE                                                                                                                                                                                                                                                                                                                                                                                                                                                                                                                                                                                                                                                                                                                                                                                                                                                                                                                                                                                                                                                                                                                                                                                                                                                                                                                                                                                                                                                                                                                                                                                                                                                                                            | TMW<br>TMW<br>JCG                 | -    |   |
| D<br>C<br>B<br>A<br>Rev           | 11/25/13<br>9/27/13<br>9/17/13<br>9/6/13                                                     | UPDATED PARTS AND SLINGCO PART DESCRIPTIONS<br>UPDATED BOM TO INCLUDE SLINGCO PART NUMBERS<br>REVISED OVERALL DRAWING AND LAYOUT PER WSE                                                                                                                                                                                                                                                                                                                                                                                                                                                                                                                                                                                                                                                                                                                                                                                                                                                                                                                                                                                                                                                                                                                                                                                                                                                                                                                                                                                                                                                                                                                                                                                                                                                                                                                                           | TMW<br>JCG                        | -    |   |
| C<br>B<br>A<br>Rev                | 9/27/13<br>9/17/13<br>9/6/13                                                                 | UPDATED BOM TO INCLUDE SLINGCO PART NUMBERS<br>REVISED OVERALL DRAWING AND LAYOUT PER WSE                                                                                                                                                                                                                                                                                                                                                                                                                                                                                                                                                                                                                                                                                                                                                                                                                                                                                                                                                                                                                                                                                                                                                                                                                                                                                                                                                                                                                                                                                                                                                                                                                                                                                                                                                                                          | JCG                               | -    |   |
| B<br>A<br>Rev                     | 9/17/13<br>9/6/13                                                                            | REVISED OVERALL DRAWING AND LAYOUT PER WSE                                                                                                                                                                                                                                                                                                                                                                                                                                                                                                                                                                                                                                                                                                                                                                                                                                                                                                                                                                                                                                                                                                                                                                                                                                                                                                                                                                                                                                                                                                                                                                                                                                                                                                                                                                                                                                         |                                   | -    |   |
| A<br>Rev                          | 9/6/13                                                                                       |                                                                                                                                                                                                                                                                                                                                                                                                                                                                                                                                                                                                                                                                                                                                                                                                                                                                                                                                                                                                                                                                                                                                                                                                                                                                                                                                                                                                                                                                                                                                                                                                                                                                                                                                                                                                                                                                                    | TMW                               |      |   |
| Rev                               |                                                                                              | INITIAL RELEASE                                                                                                                                                                                                                                                                                                                                                                                                                                                                                                                                                                                                                                                                                                                                                                                                                                                                                                                                                                                                                                                                                                                                                                                                                                                                                                                                                                                                                                                                                                                                                                                                                                                                                                                                                                                                                                                                    | _                                 |      |   |
|                                   | Date                                                                                         | and a second secon | JMK                               | -    |   |
| N                                 |                                                                                              | Comments                                                                                                                                                                                                                                                                                                                                                                                                                                                                                                                                                                                                                                                                                                                                                                                                                                                                                                                                                                                                                                                                                                                                                                                                                                                                                                                                                                                                                                                                                                                                                                                                                                                                                                                                                                                                                                                                           | Ву                                | DCR  |   |
| Al                                | ABRICA                                                                                       | ATED WELDMENT (Unless Otherwise St<br>ATED WELDMENT (Unless Otherwise St<br>nsions in Millimetres Unless Otherwise<br>DO NOT SC                                                                                                                                                                                                                                                                                                                                                                                                                                                                                                                                                                                                                                                                                                                                                                                                                                                                                                                                                                                                                                                                                                                                                                                                                                                                                                                                                                                                                                                                                                                                                                                                                                                                                                                                                    | State<br>State                    | d)   | С |
|                                   | It must not<br>produced w                                                                    | IF IN DOUBT,<br>is drawing and the copyright in it are the property of Slingco Ltd.<br>ecopied in whole or in part or used as the basis for any other dra<br>ithout consent in writing of Slingco Ltd and must be returned upo                                                                                                                                                                                                                                                                                                                                                                                                                                                                                                                                                                                                                                                                                                                                                                                                                                                                                                                                                                                                                                                                                                                                                                                                                                                                                                                                                                                                                                                                                                                                                                                                                                                     | awing or                          |      |   |
|                                   |                                                                                              |                                                                                                                                                                                                                                                                                                                                                                                                                                                                                                                                                                                                                                                                                                                                                                                                                                                                                                                                                                                                                                                                                                                                                                                                                                                                                                                                                                                                                                                                                                                                                                                                                                                                                                                                                                                                                                                                                    | ТМ                                |      |   |
| _                                 | Sta<br>Facit<br>La<br>O<br>El                                                                | CO LIMITED<br>tion Road<br>c, Whitworth<br>incashire<br>L12 8LJ<br>NGLAND                                                                                                                                                                                                                                                                                                                                                                                                                                                                                                                                                                                                                                                                                                                                                                                                                                                                                                                                                                                                                                                                                                                                                                                                                                                                                                                                                                                                                                                                                                                                                                                                                                                                                                                                                                                                          | 355 5<br>:0.co.                   | 59   | В |
| TOJE                              |                                                                                              | 366 - 7" STRINGING BLOCK                                                                                                                                                                                                                                                                                                                                                                                                                                                                                                                                                                                                                                                                                                                                                                                                                                                                                                                                                                                                                                                                                                                                                                                                                                                                                                                                                                                                                                                                                                                                                                                                                                                                                                                                                                                                                                                           | <s< td=""><td></td><td></td></s<> |      |   |
| Title                             | 7" FI                                                                                        | JLL BLOCK W/ ALUM S                                                                                                                                                                                                                                                                                                                                                                                                                                                                                                                                                                                                                                                                                                                                                                                                                                                                                                                                                                                                                                                                                                                                                                                                                                                                                                                                                                                                                                                                                                                                                                                                                                                                                                                                                                                                                                                                | ΗV                                | '    |   |
|                                   |                                                                                              |                                                                                                                                                                                                                                                                                                                                                                                                                                                                                                                                                                                                                                                                                                                                                                                                                                                                                                                                                                                                                                                                                                                                                                                                                                                                                                                                                                                                                                                                                                                                                                                                                                                                                                                                                                                                                                                                                    |                                   |      |   |
|                                   | ving Nur                                                                                     | ZAB4004                                                                                                                                                                                                                                                                                                                                                                                                                                                                                                                                                                                                                                                                                                                                                                                                                                                                                                                                                                                                                                                                                                                                                                                                                                                                                                                                                                                                                                                                                                                                                                                                                                                                                                                                                                                                                                                                            |                                   |      |   |
|                                   |                                                                                              | Operations Part Number Shee<br>MDL-S-10-AL<br>Drawn by Approved                                                                                                                                                                                                                                                                                                                                                                                                                                                                                                                                                                                                                                                                                                                                                                                                                                                                                                                                                                                                                                                                                                                                                                                                                                                                                                                                                                                                                                                                                                                                                                                                                                                                                                                                                                                                                    | et Num<br><b>1</b>                | nber | A |