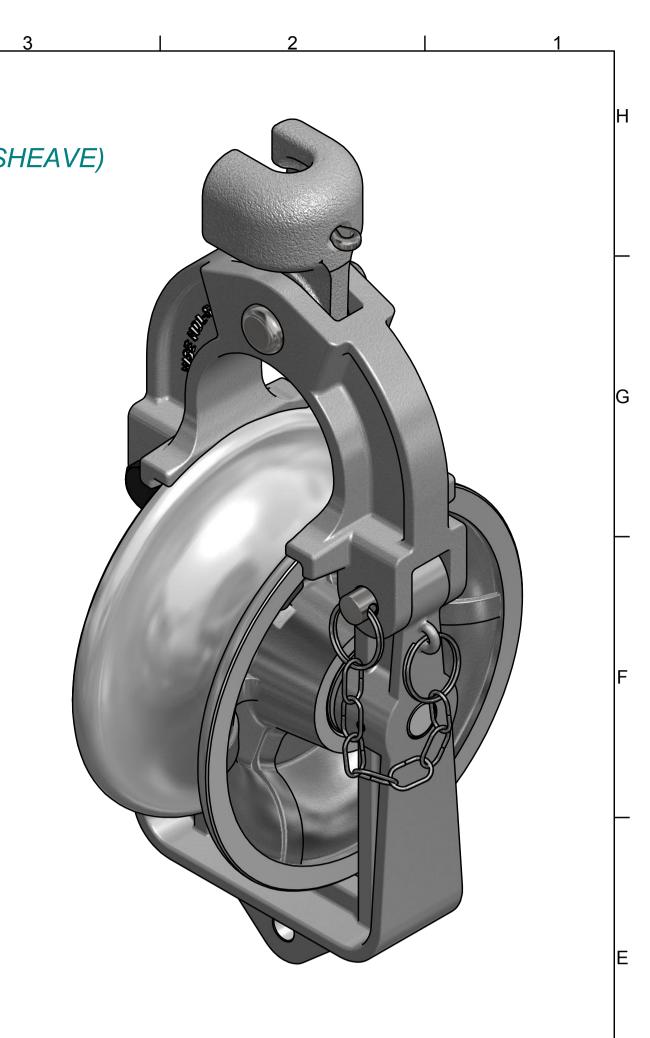

## **OPTIONAL MODELS:** MDL-S-10-UL (URETHANE-LINED DUCTILE IRON SHEAVE) MDL-S-10-DI (DUCTILE IRON SHEAVE)

5

6

SAFE WORKING LOAD: 2500 LB

- 3

4

| G<br>F<br>D<br>C<br>B<br>A<br>Rev | 1SEPT16<br>17AUG16<br>07/31/14<br>2/5/14<br>11/25/13<br>9/27/13<br>9/17/13<br>9/6/13<br>Date | DATA SHEET<br>ADDED DIMENSIONS<br>ADDED SHEAVE OD & GROOVE ID / RADII<br>UPDATED DWG NO & ADDED OPTIONAL MODELS NOTE<br>UPDATED PARTS AND SLINGCO PART DESCRIPTIONS<br>UPDATED BOM TO INCLUDE SLINGCO PART NUMBERS<br>REVISED OVERALL DRAWING AND LAYOUT PER WSE<br>INITIAL RELEASE                                                                                                                                                                                                                                                                                                                                                                                                                                                                                                                                                                                                                                                                                                                                                                                                                                                                                                                                                                                                                                                                                                                                                                                                                                                                                                                                                                                                                                                                                                                                                                                                | JWE<br>JWE<br>TMW<br>TMW<br>JCG   | -    |   |
|-----------------------------------|----------------------------------------------------------------------------------------------|------------------------------------------------------------------------------------------------------------------------------------------------------------------------------------------------------------------------------------------------------------------------------------------------------------------------------------------------------------------------------------------------------------------------------------------------------------------------------------------------------------------------------------------------------------------------------------------------------------------------------------------------------------------------------------------------------------------------------------------------------------------------------------------------------------------------------------------------------------------------------------------------------------------------------------------------------------------------------------------------------------------------------------------------------------------------------------------------------------------------------------------------------------------------------------------------------------------------------------------------------------------------------------------------------------------------------------------------------------------------------------------------------------------------------------------------------------------------------------------------------------------------------------------------------------------------------------------------------------------------------------------------------------------------------------------------------------------------------------------------------------------------------------------------------------------------------------------------------------------------------------|-----------------------------------|------|---|
| F<br>E<br>D<br>C<br>B<br>A<br>Rev | 07/31/14<br>2/5/14<br>11/25/13<br>9/27/13<br>9/17/13<br>9/6/13                               | ADDED SHEAVE OD & GROOVE ID / RADII<br>UPDATED DWG NO & ADDED OPTIONAL MODELS NOTE<br>UPDATED PARTS AND SLINGCO PART DESCRIPTIONS<br>UPDATED BOM TO INCLUDE SLINGCO PART NUMBERS<br>REVISED OVERALL DRAWING AND LAYOUT PER WSE                                                                                                                                                                                                                                                                                                                                                                                                                                                                                                                                                                                                                                                                                                                                                                                                                                                                                                                                                                                                                                                                                                                                                                                                                                                                                                                                                                                                                                                                                                                                                                                                                                                     | TMW<br>TMW<br>TMW<br>JCG          | -    |   |
| E<br>D<br>C<br>B<br>A<br>Rev      | 2/5/14<br>11/25/13<br>9/27/13<br>9/17/13<br>9/6/13                                           | UPDATED DWG NO & ADDED OPTIONAL MODELS NOTE<br>UPDATED PARTS AND SLINGCO PART DESCRIPTIONS<br>UPDATED BOM TO INCLUDE SLINGCO PART NUMBERS<br>REVISED OVERALL DRAWING AND LAYOUT PER WSE                                                                                                                                                                                                                                                                                                                                                                                                                                                                                                                                                                                                                                                                                                                                                                                                                                                                                                                                                                                                                                                                                                                                                                                                                                                                                                                                                                                                                                                                                                                                                                                                                                                                                            | TMW<br>TMW<br>JCG                 | -    |   |
| D<br>C<br>B<br>A<br>Rev           | 11/25/13<br>9/27/13<br>9/17/13<br>9/6/13                                                     | UPDATED PARTS AND SLINGCO PART DESCRIPTIONS<br>UPDATED BOM TO INCLUDE SLINGCO PART NUMBERS<br>REVISED OVERALL DRAWING AND LAYOUT PER WSE                                                                                                                                                                                                                                                                                                                                                                                                                                                                                                                                                                                                                                                                                                                                                                                                                                                                                                                                                                                                                                                                                                                                                                                                                                                                                                                                                                                                                                                                                                                                                                                                                                                                                                                                           | TMW<br>JCG                        | -    |   |
| C<br>B<br>A<br>Rev                | 9/27/13<br>9/17/13<br>9/6/13                                                                 | UPDATED BOM TO INCLUDE SLINGCO PART NUMBERS<br>REVISED OVERALL DRAWING AND LAYOUT PER WSE                                                                                                                                                                                                                                                                                                                                                                                                                                                                                                                                                                                                                                                                                                                                                                                                                                                                                                                                                                                                                                                                                                                                                                                                                                                                                                                                                                                                                                                                                                                                                                                                                                                                                                                                                                                          | JCG                               | -    |   |
| B<br>A<br>Rev                     | 9/17/13<br>9/6/13                                                                            | REVISED OVERALL DRAWING AND LAYOUT PER WSE                                                                                                                                                                                                                                                                                                                                                                                                                                                                                                                                                                                                                                                                                                                                                                                                                                                                                                                                                                                                                                                                                                                                                                                                                                                                                                                                                                                                                                                                                                                                                                                                                                                                                                                                                                                                                                         |                                   | -    |   |
| A<br>Rev                          | 9/6/13                                                                                       |                                                                                                                                                                                                                                                                                                                                                                                                                                                                                                                                                                                                                                                                                                                                                                                                                                                                                                                                                                                                                                                                                                                                                                                                                                                                                                                                                                                                                                                                                                                                                                                                                                                                                                                                                                                                                                                                                    | TMW                               |      |   |
| Rev                               |                                                                                              | INITIAL RELEASE                                                                                                                                                                                                                                                                                                                                                                                                                                                                                                                                                                                                                                                                                                                                                                                                                                                                                                                                                                                                                                                                                                                                                                                                                                                                                                                                                                                                                                                                                                                                                                                                                                                                                                                                                                                                                                                                    | _                                 |      |   |
|                                   | Date                                                                                         | and a second secon | JMK                               | -    |   |
| N                                 |                                                                                              | Comments                                                                                                                                                                                                                                                                                                                                                                                                                                                                                                                                                                                                                                                                                                                                                                                                                                                                                                                                                                                                                                                                                                                                                                                                                                                                                                                                                                                                                                                                                                                                                                                                                                                                                                                                                                                                                                                                           | Ву                                | DCR  |   |
| Al                                | ABRICA                                                                                       | ATED WELDMENT (Unless Otherwise St<br>ATED WELDMENT (Unless Otherwise St<br>nsions in Millimetres Unless Otherwise<br>DO NOT SC                                                                                                                                                                                                                                                                                                                                                                                                                                                                                                                                                                                                                                                                                                                                                                                                                                                                                                                                                                                                                                                                                                                                                                                                                                                                                                                                                                                                                                                                                                                                                                                                                                                                                                                                                    | State<br>State                    | d)   | С |
|                                   | It must not<br>produced w                                                                    | IF IN DOUBT,<br>is drawing and the copyright in it are the property of Slingco Ltd.<br>ecopied in whole or in part or used as the basis for any other dra<br>ithout consent in writing of Slingco Ltd and must be returned upo                                                                                                                                                                                                                                                                                                                                                                                                                                                                                                                                                                                                                                                                                                                                                                                                                                                                                                                                                                                                                                                                                                                                                                                                                                                                                                                                                                                                                                                                                                                                                                                                                                                     | awing or                          |      |   |
|                                   |                                                                                              |                                                                                                                                                                                                                                                                                                                                                                                                                                                                                                                                                                                                                                                                                                                                                                                                                                                                                                                                                                                                                                                                                                                                                                                                                                                                                                                                                                                                                                                                                                                                                                                                                                                                                                                                                                                                                                                                                    | ТМ                                |      |   |
| _                                 | Sta<br>Facit<br>La<br>O<br>El                                                                | CO LIMITED<br>tion Road<br>c, Whitworth<br>incashire<br>L12 8LJ<br>NGLAND                                                                                                                                                                                                                                                                                                                                                                                                                                                                                                                                                                                                                                                                                                                                                                                                                                                                                                                                                                                                                                                                                                                                                                                                                                                                                                                                                                                                                                                                                                                                                                                                                                                                                                                                                                                                          | 355 5<br>:0.co.                   | 59   | В |
| TOJE                              |                                                                                              | 366 - 7" STRINGING BLOCK                                                                                                                                                                                                                                                                                                                                                                                                                                                                                                                                                                                                                                                                                                                                                                                                                                                                                                                                                                                                                                                                                                                                                                                                                                                                                                                                                                                                                                                                                                                                                                                                                                                                                                                                                                                                                                                           | <s< td=""><td></td><td></td></s<> |      |   |
| Title                             | 7" FI                                                                                        | JLL BLOCK W/ ALUM S                                                                                                                                                                                                                                                                                                                                                                                                                                                                                                                                                                                                                                                                                                                                                                                                                                                                                                                                                                                                                                                                                                                                                                                                                                                                                                                                                                                                                                                                                                                                                                                                                                                                                                                                                                                                                                                                | ΗV                                | '    |   |
|                                   |                                                                                              |                                                                                                                                                                                                                                                                                                                                                                                                                                                                                                                                                                                                                                                                                                                                                                                                                                                                                                                                                                                                                                                                                                                                                                                                                                                                                                                                                                                                                                                                                                                                                                                                                                                                                                                                                                                                                                                                                    |                                   |      |   |
|                                   | ving Nur                                                                                     | ZAB4004                                                                                                                                                                                                                                                                                                                                                                                                                                                                                                                                                                                                                                                                                                                                                                                                                                                                                                                                                                                                                                                                                                                                                                                                                                                                                                                                                                                                                                                                                                                                                                                                                                                                                                                                                                                                                                                                            |                                   |      |   |
|                                   |                                                                                              | Operations Part Number Shee<br>MDL-S-10-AL<br>Drawn by Approved                                                                                                                                                                                                                                                                                                                                                                                                                                                                                                                                                                                                                                                                                                                                                                                                                                                                                                                                                                                                                                                                                                                                                                                                                                                                                                                                                                                                                                                                                                                                                                                                                                                                                                                                                                                                                    | et Num<br><b>1</b>                | nber | A |