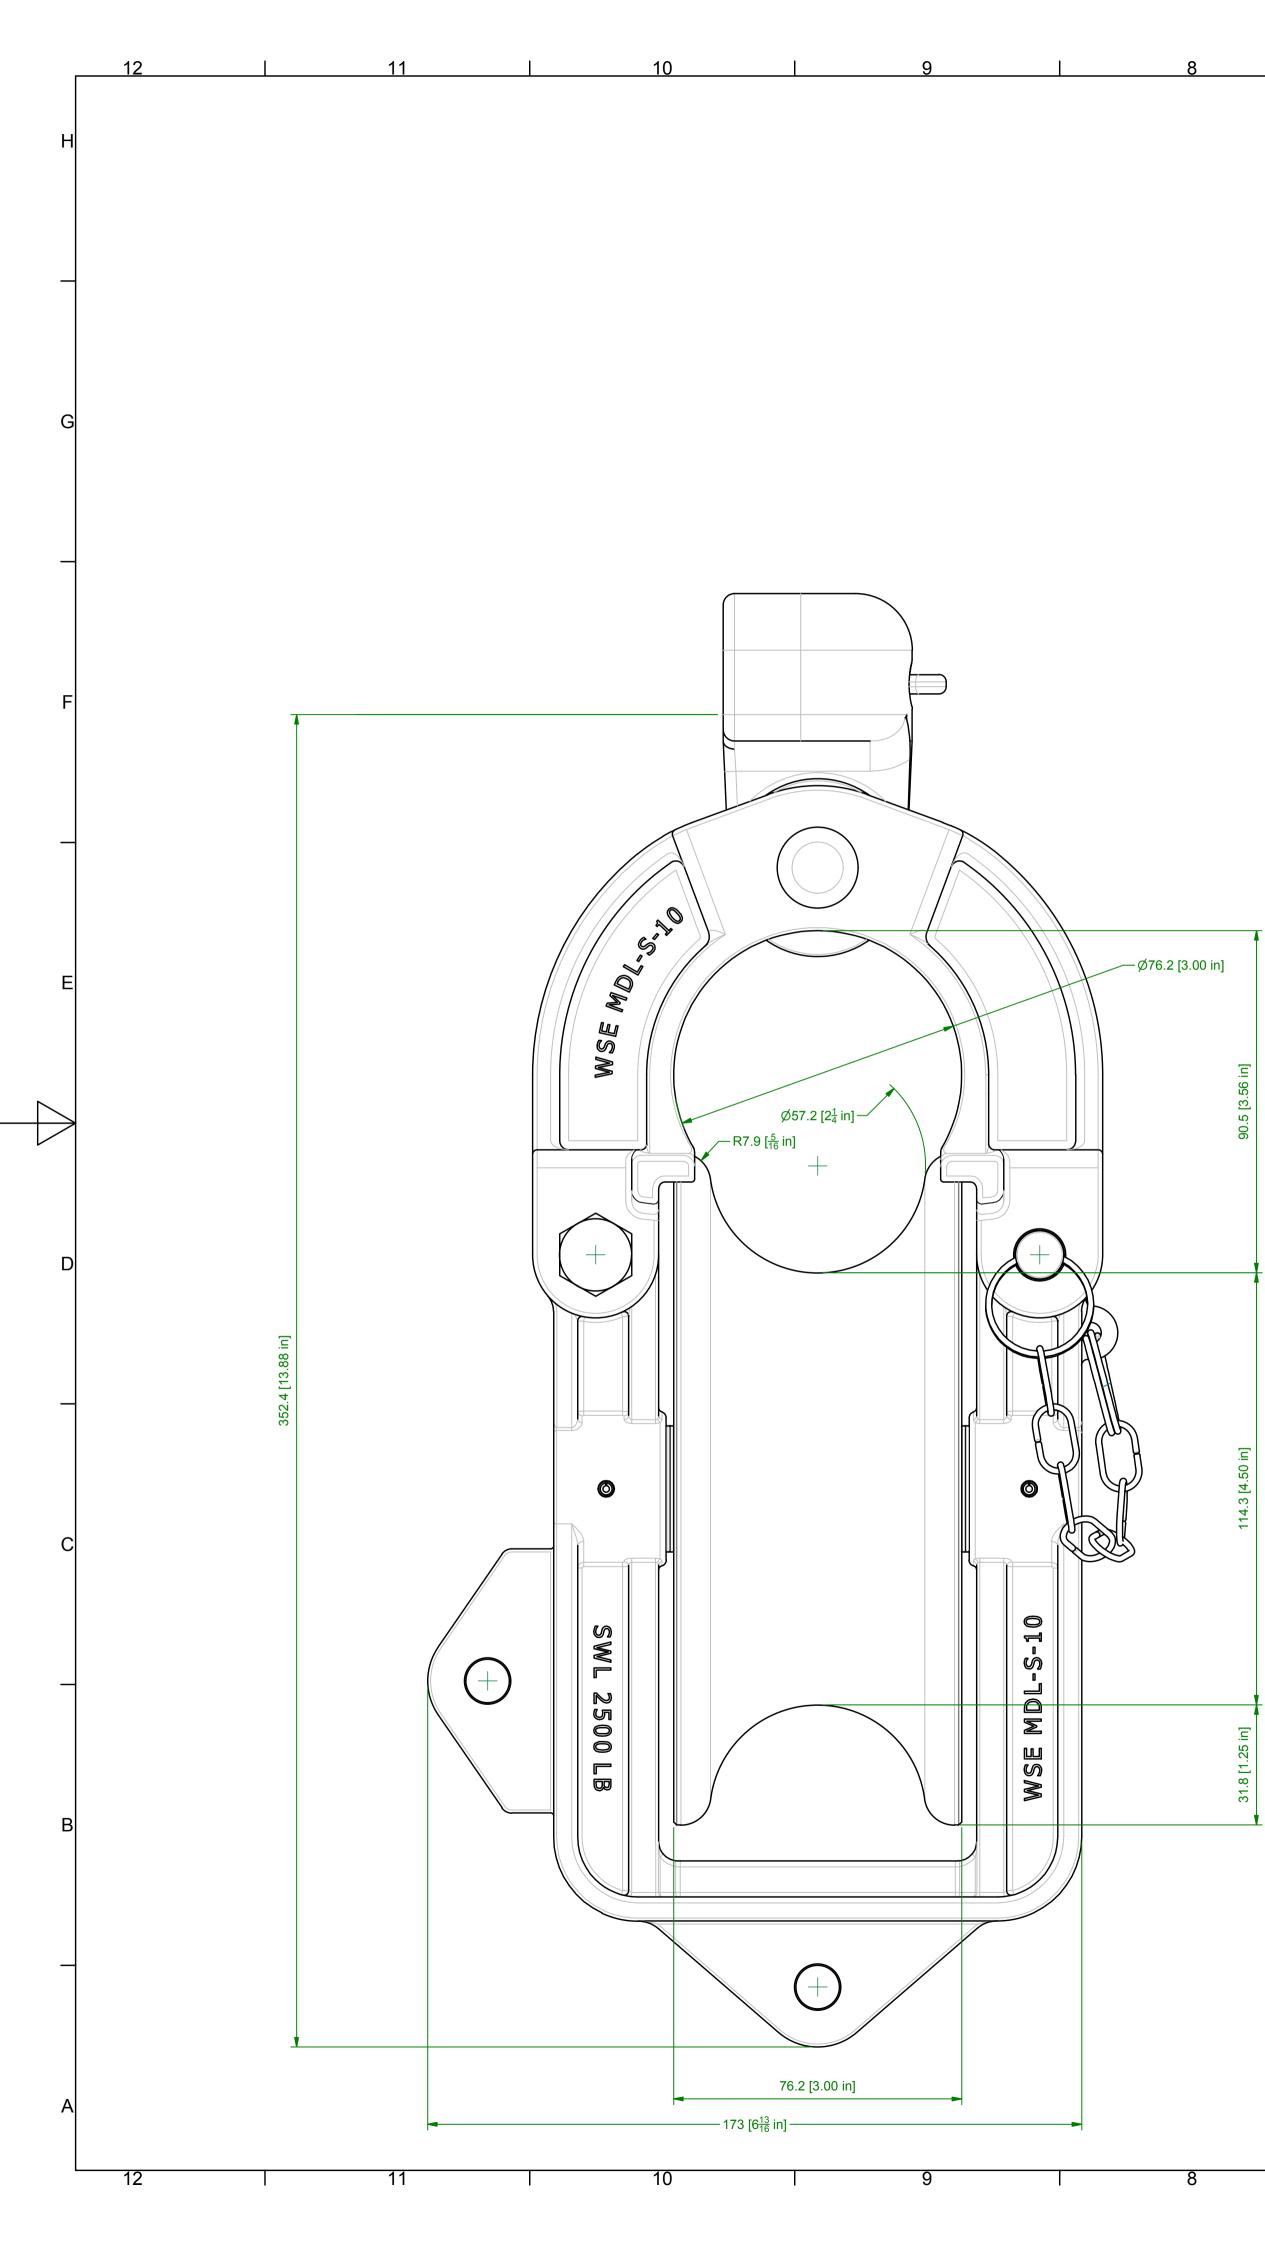

## **OPTIONAL MODELS:** MDL-S-10-UL (URETHANE-LINED DUCTILE IRON SHEAVE) MDL-S-10-DI (DUCTILE IRON SHEAVE)

5

6

SAFE WORKING LOAD: 2500 LB

- 3

4

| G<br>F<br>D<br>C<br>B<br>A<br>Rev | 1SEPT16<br>17AUG16<br>07/31/14<br>2/5/14<br>11/25/13<br>9/27/13<br>9/17/13<br>9/6/13<br>Date | DATA SHEET<br>ADDED DIMENSIONS<br>ADDED SHEAVE OD & GROOVE ID / RADII<br>UPDATED DWG NO & ADDED OPTIONAL MODELS NOTE<br>UPDATED PARTS AND SLINGCO PART DESCRIPTIONS<br>UPDATED BOM TO INCLUDE SLINGCO PART NUMBERS<br>REVISED OVERALL DRAWING AND LAYOUT PER WSE<br>INITIAL RELEASE                                                                                                                                                                                                                                                                                                                                                                                                                                                                                                                                                                                                                                                                                                                                                                                                                                                                                                                                                                                                                                                                                                                                                                                                                                                                                                                                                                                                                                                                                                                                                                                                | JWE<br>JWE<br>TMW<br>TMW<br>JCG   | -    |   |
|-----------------------------------|----------------------------------------------------------------------------------------------|------------------------------------------------------------------------------------------------------------------------------------------------------------------------------------------------------------------------------------------------------------------------------------------------------------------------------------------------------------------------------------------------------------------------------------------------------------------------------------------------------------------------------------------------------------------------------------------------------------------------------------------------------------------------------------------------------------------------------------------------------------------------------------------------------------------------------------------------------------------------------------------------------------------------------------------------------------------------------------------------------------------------------------------------------------------------------------------------------------------------------------------------------------------------------------------------------------------------------------------------------------------------------------------------------------------------------------------------------------------------------------------------------------------------------------------------------------------------------------------------------------------------------------------------------------------------------------------------------------------------------------------------------------------------------------------------------------------------------------------------------------------------------------------------------------------------------------------------------------------------------------|-----------------------------------|------|---|
| F<br>E<br>D<br>C<br>B<br>A<br>Rev | 07/31/14<br>2/5/14<br>11/25/13<br>9/27/13<br>9/17/13<br>9/6/13                               | ADDED SHEAVE OD & GROOVE ID / RADII<br>UPDATED DWG NO & ADDED OPTIONAL MODELS NOTE<br>UPDATED PARTS AND SLINGCO PART DESCRIPTIONS<br>UPDATED BOM TO INCLUDE SLINGCO PART NUMBERS<br>REVISED OVERALL DRAWING AND LAYOUT PER WSE                                                                                                                                                                                                                                                                                                                                                                                                                                                                                                                                                                                                                                                                                                                                                                                                                                                                                                                                                                                                                                                                                                                                                                                                                                                                                                                                                                                                                                                                                                                                                                                                                                                     | TMW<br>TMW<br>TMW<br>JCG          | -    |   |
| E<br>D<br>C<br>B<br>A<br>Rev      | 2/5/14<br>11/25/13<br>9/27/13<br>9/17/13<br>9/6/13                                           | UPDATED DWG NO & ADDED OPTIONAL MODELS NOTE<br>UPDATED PARTS AND SLINGCO PART DESCRIPTIONS<br>UPDATED BOM TO INCLUDE SLINGCO PART NUMBERS<br>REVISED OVERALL DRAWING AND LAYOUT PER WSE                                                                                                                                                                                                                                                                                                                                                                                                                                                                                                                                                                                                                                                                                                                                                                                                                                                                                                                                                                                                                                                                                                                                                                                                                                                                                                                                                                                                                                                                                                                                                                                                                                                                                            | TMW<br>TMW<br>JCG                 | -    |   |
| D<br>C<br>B<br>A<br>Rev           | 11/25/13<br>9/27/13<br>9/17/13<br>9/6/13                                                     | UPDATED PARTS AND SLINGCO PART DESCRIPTIONS<br>UPDATED BOM TO INCLUDE SLINGCO PART NUMBERS<br>REVISED OVERALL DRAWING AND LAYOUT PER WSE                                                                                                                                                                                                                                                                                                                                                                                                                                                                                                                                                                                                                                                                                                                                                                                                                                                                                                                                                                                                                                                                                                                                                                                                                                                                                                                                                                                                                                                                                                                                                                                                                                                                                                                                           | TMW<br>JCG                        | -    |   |
| C<br>B<br>A<br>Rev                | 9/27/13<br>9/17/13<br>9/6/13                                                                 | UPDATED BOM TO INCLUDE SLINGCO PART NUMBERS<br>REVISED OVERALL DRAWING AND LAYOUT PER WSE                                                                                                                                                                                                                                                                                                                                                                                                                                                                                                                                                                                                                                                                                                                                                                                                                                                                                                                                                                                                                                                                                                                                                                                                                                                                                                                                                                                                                                                                                                                                                                                                                                                                                                                                                                                          | JCG                               | -    |   |
| B<br>A<br>Rev                     | 9/17/13<br>9/6/13                                                                            | REVISED OVERALL DRAWING AND LAYOUT PER WSE                                                                                                                                                                                                                                                                                                                                                                                                                                                                                                                                                                                                                                                                                                                                                                                                                                                                                                                                                                                                                                                                                                                                                                                                                                                                                                                                                                                                                                                                                                                                                                                                                                                                                                                                                                                                                                         |                                   | -    |   |
| A<br>Rev                          | 9/6/13                                                                                       |                                                                                                                                                                                                                                                                                                                                                                                                                                                                                                                                                                                                                                                                                                                                                                                                                                                                                                                                                                                                                                                                                                                                                                                                                                                                                                                                                                                                                                                                                                                                                                                                                                                                                                                                                                                                                                                                                    | TMW                               |      |   |
| Rev                               |                                                                                              | INITIAL RELEASE                                                                                                                                                                                                                                                                                                                                                                                                                                                                                                                                                                                                                                                                                                                                                                                                                                                                                                                                                                                                                                                                                                                                                                                                                                                                                                                                                                                                                                                                                                                                                                                                                                                                                                                                                                                                                                                                    | _                                 |      |   |
|                                   | Date                                                                                         | and a second secon | JMK                               | -    |   |
| N                                 |                                                                                              | Comments                                                                                                                                                                                                                                                                                                                                                                                                                                                                                                                                                                                                                                                                                                                                                                                                                                                                                                                                                                                                                                                                                                                                                                                                                                                                                                                                                                                                                                                                                                                                                                                                                                                                                                                                                                                                                                                                           | Ву                                | DCR  |   |
| Al                                | ABRICA                                                                                       | ATED WELDMENT (Unless Otherwise St<br>ATED WELDMENT (Unless Otherwise St<br>nsions in Millimetres Unless Otherwise<br>DO NOT SC                                                                                                                                                                                                                                                                                                                                                                                                                                                                                                                                                                                                                                                                                                                                                                                                                                                                                                                                                                                                                                                                                                                                                                                                                                                                                                                                                                                                                                                                                                                                                                                                                                                                                                                                                    | State<br>State                    | d)   | С |
|                                   | It must not<br>produced w                                                                    | IF IN DOUBT,<br>is drawing and the copyright in it are the property of Slingco Ltd.<br>ecopied in whole or in part or used as the basis for any other dra<br>ithout consent in writing of Slingco Ltd and must be returned upo                                                                                                                                                                                                                                                                                                                                                                                                                                                                                                                                                                                                                                                                                                                                                                                                                                                                                                                                                                                                                                                                                                                                                                                                                                                                                                                                                                                                                                                                                                                                                                                                                                                     | awing or                          |      |   |
|                                   |                                                                                              |                                                                                                                                                                                                                                                                                                                                                                                                                                                                                                                                                                                                                                                                                                                                                                                                                                                                                                                                                                                                                                                                                                                                                                                                                                                                                                                                                                                                                                                                                                                                                                                                                                                                                                                                                                                                                                                                                    | ТМ                                |      |   |
| _                                 | Sta<br>Facit<br>La<br>O<br>El                                                                | CO LIMITED<br>tion Road<br>c, Whitworth<br>incashire<br>L12 8LJ<br>NGLAND                                                                                                                                                                                                                                                                                                                                                                                                                                                                                                                                                                                                                                                                                                                                                                                                                                                                                                                                                                                                                                                                                                                                                                                                                                                                                                                                                                                                                                                                                                                                                                                                                                                                                                                                                                                                          | 355 5<br>:0.co.                   | 59   | В |
| TOJE                              |                                                                                              | 366 - 7" STRINGING BLOCK                                                                                                                                                                                                                                                                                                                                                                                                                                                                                                                                                                                                                                                                                                                                                                                                                                                                                                                                                                                                                                                                                                                                                                                                                                                                                                                                                                                                                                                                                                                                                                                                                                                                                                                                                                                                                                                           | <s< td=""><td></td><td></td></s<> |      |   |
| Title                             | 7" FI                                                                                        | JLL BLOCK W/ ALUM S                                                                                                                                                                                                                                                                                                                                                                                                                                                                                                                                                                                                                                                                                                                                                                                                                                                                                                                                                                                                                                                                                                                                                                                                                                                                                                                                                                                                                                                                                                                                                                                                                                                                                                                                                                                                                                                                | ΗV                                | '    |   |
|                                   |                                                                                              |                                                                                                                                                                                                                                                                                                                                                                                                                                                                                                                                                                                                                                                                                                                                                                                                                                                                                                                                                                                                                                                                                                                                                                                                                                                                                                                                                                                                                                                                                                                                                                                                                                                                                                                                                                                                                                                                                    |                                   |      |   |
|                                   | ving Nur                                                                                     | ZAB4004                                                                                                                                                                                                                                                                                                                                                                                                                                                                                                                                                                                                                                                                                                                                                                                                                                                                                                                                                                                                                                                                                                                                                                                                                                                                                                                                                                                                                                                                                                                                                                                                                                                                                                                                                                                                                                                                            |                                   |      |   |
|                                   |                                                                                              | Operations Part Number Shee<br>MDL-S-10-AL<br>Drawn by Approved                                                                                                                                                                                                                                                                                                                                                                                                                                                                                                                                                                                                                                                                                                                                                                                                                                                                                                                                                                                                                                                                                                                                                                                                                                                                                                                                                                                                                                                                                                                                                                                                                                                                                                                                                                                                                    | et Num<br><b>1</b>                | nber | A |