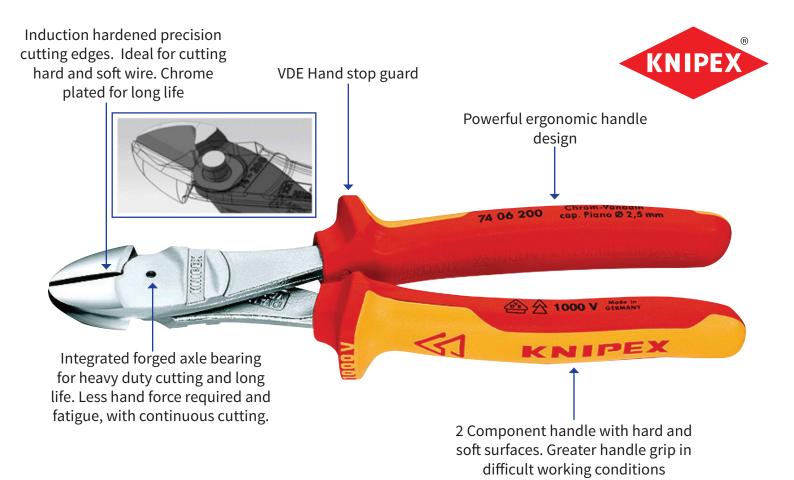

## HIGH LEVERAGE DIAGONAL CUTTER KP7406180 - 180MM & KP7406200 - 200MM

- ✓ Integrated forged axle for heavy-duty cutting
- ✓ Suitable for all types of wire including piano wire
- High cutting performance with minimum effort due to optimum co-ordination of the cutting edge angle and transmission ratio
- Precision cutting edges additionally induction-hardened, cutting edge hardness approx. 64 HRC
- ✓ Chrome vanadium heavy-duty steel, forged, multi stage oil-hardened
- ✓ VDE Tested

## 20 % less effort required

compared to conventional diagonal cutters of the same length.

|                       |                                            | KP7406180 | KP7406200 |
|-----------------------|--------------------------------------------|-----------|-----------|
| $\bigcirc$            | Cutting Capacity, Medium Hard<br>Wire (OD) | 3.8 mm    | 4.2 mm    |
|                       | Cutting Capacity, Hard Wire (OD)           | 2.7 mm    | 3.0 mm    |
|                       | Cutting Capacity, Piano Wire (OD)          | 2.2 mm    | 2.5 mm    |
| $\longleftrightarrow$ | Length                                     | 180 mm    | 200 mm    |
| $\Delta \Delta$       | Length                                     | 280 g     | 308 g     |
|                       |                                            |           |           |