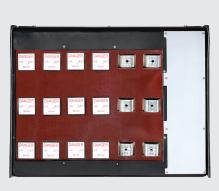

# **APPLICATIONS**

- LV side of transformers
- Wall mounting
- LV distribution boards/ kiosks
- LV cabinets

- Designed and manufactured in New Zealand
- Can be populated with switchgear prior to dispatch