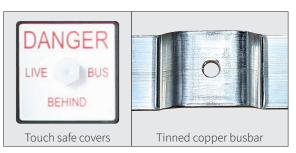

- Easy, simple, safe access to connection points
- Fully enclosed bus system
- 800 amp rated
- Access covers for spare terminals
- Top or bottom supply
- Increased clearance from live terminals

#### and more...

LV Frame with some touch safe covers removed ready for swtichgear

Fully enclosed bus system