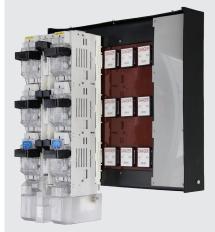

#### and more...

LV Frame with some touch safe covers removed ready for swtichgear

Fully enclosed bus system

# **APPLICATIONS**

- LV side of transformers
- Wall mounting
- LV distribution boards/ kiosks
- LV cabinets

- Designed and manufactured in New Zealand
- Can be populated with switchgear prior to dispatch